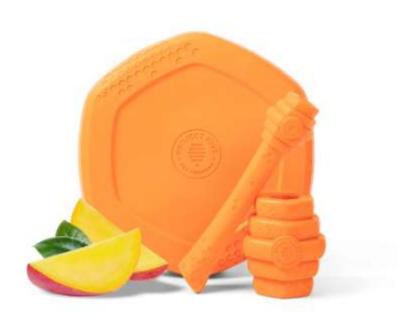

s superb glide makes it perfect for dogs who love retrieving games. Its soft and flexible material is gentle on dogs' teeth and gums. The Disc's bright color makes it easy for you and your dog to find indoors and outdoors. And if your pup loves the water, the Dog Disc floats for refreshing games of fetch in the lake or pool!

Flip it over! The back of the Dog Disc is a soothing lick mat. Apply a spreadable treat (like peanut butter, cheese, or yogurt) to the textured honeycomb pattern to help relieve anxiety and calm your dog.

Dogs' highly developed sense of smell plays a major role in their well-being, and providing dogs with scented toys fulfills a key enrichment need. The Mango scent can further engage your dog during play or cuddle time.

## TRY OUR ORANGE MANGO COLLECTION RIGHT NOW